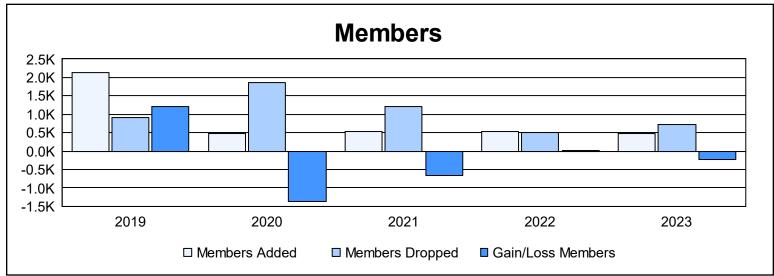

District 356 C As of June 2023 Cumulative

| Year      | New<br>Clubs | Dropped<br>Clubs | Gain/<br>Loss<br>Clubs | New<br>Members | Charter<br>Members | Reinstate<br>Members | Transfer<br>Members | Total<br>Member<br>Added | Total<br>Members<br>Dropped | Gain/<br>Loss<br>Members |
|-----------|--------------|------------------|------------------------|----------------|--------------------|----------------------|---------------------|--------------------------|-----------------------------|--------------------------|
| 2018-2019 | 2            | 0                | 2                      | 1,953          | 125                | 54                   | 4                   | 2,136                    | 913                         | 1,223                    |
| 2019-2020 | 1            | 3                | -2                     | 416            | 35                 | 26                   | 2                   | 479                      | 1,860                       | -1,381                   |
| 2020-2021 | 1            | 4                | -3                     | 384            | 59                 | 82                   | 2                   | 527                      | 1,198                       | -671                     |
| 2021-2022 | 1            | 1                | 0                      | 456            | 36                 | 26                   | 16                  | 534                      | 515                         | 19                       |
| 2022-2023 | 0            | 0                | 0                      | 472            | 0                  | 16                   | 1                   | 489                      | 719                         | -230                     |
| Average   | 1            | 2                | -1                     | 736            | 51                 | 41                   | 5                   | 833                      | 1,041                       | -208                     |