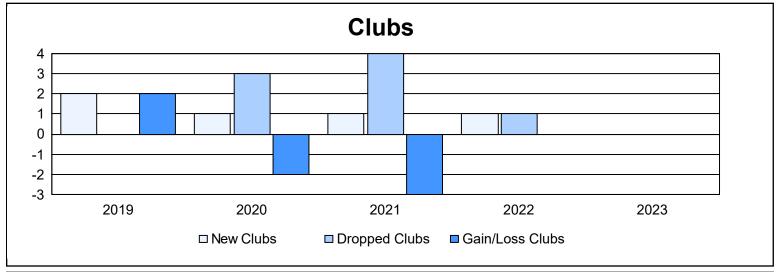

District 356 C As of June 2023 Cumulative

| Year      | New<br>Clubs | Dropped<br>Clubs | Gain/<br>Loss<br>Clubs | New<br>Members | Charter<br>Members | Reinstate<br>Members | Transfer<br>Members | Total<br>Member<br>Added | Total<br>Members<br>Dropped | Gain/<br>Loss<br>Members |
|-----------|--------------|------------------|------------------------|----------------|--------------------|----------------------|---------------------|--------------------------|-----------------------------|--------------------------|
| 2018-2019 | 2            | 0                | 2                      | 1,953          | 125                | 54                   | 4                   | 2,136                    | 913                         | 1,223                    |
| 2019-2020 | 1            | 3                | -2                     | 416            | 35                 | 26                   | 2                   | 479                      | 1,860                       | -1,381                   |
| 2020-2021 | 1            | 4                | -3                     | 384            | 59                 | 82                   | 2                   | 527                      | 1,198                       | -671                     |
| 2021-2022 | 1            | 1                | 0                      | 456            | 36                 | 26                   | 16                  | 534                      | 515                         | 19                       |
| 2022-2023 | 0            | 0                | 0                      | 472            | 0                  | 16                   | 1                   | 489                      | 719                         | -230                     |
| Average   | 1            | 2                | -1                     | 736            | 51                 | 41                   | 5                   | 833                      | 1,041                       | -208                     |